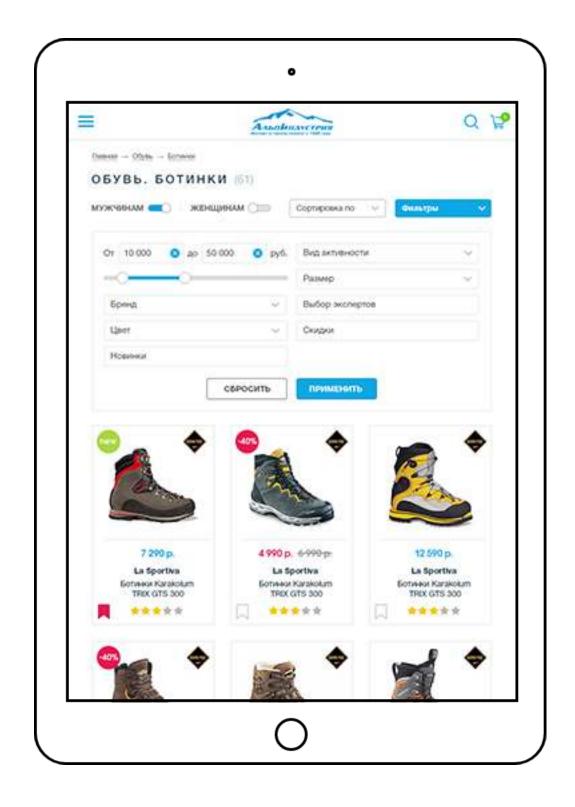

## MOBILE VERSION

The main goal of the redesign was to increase conversion in online store. The search and goods' selection was made more convenient and faster to use. Special attention was paid to several user cases such as «availability checking», «news reading», etc.