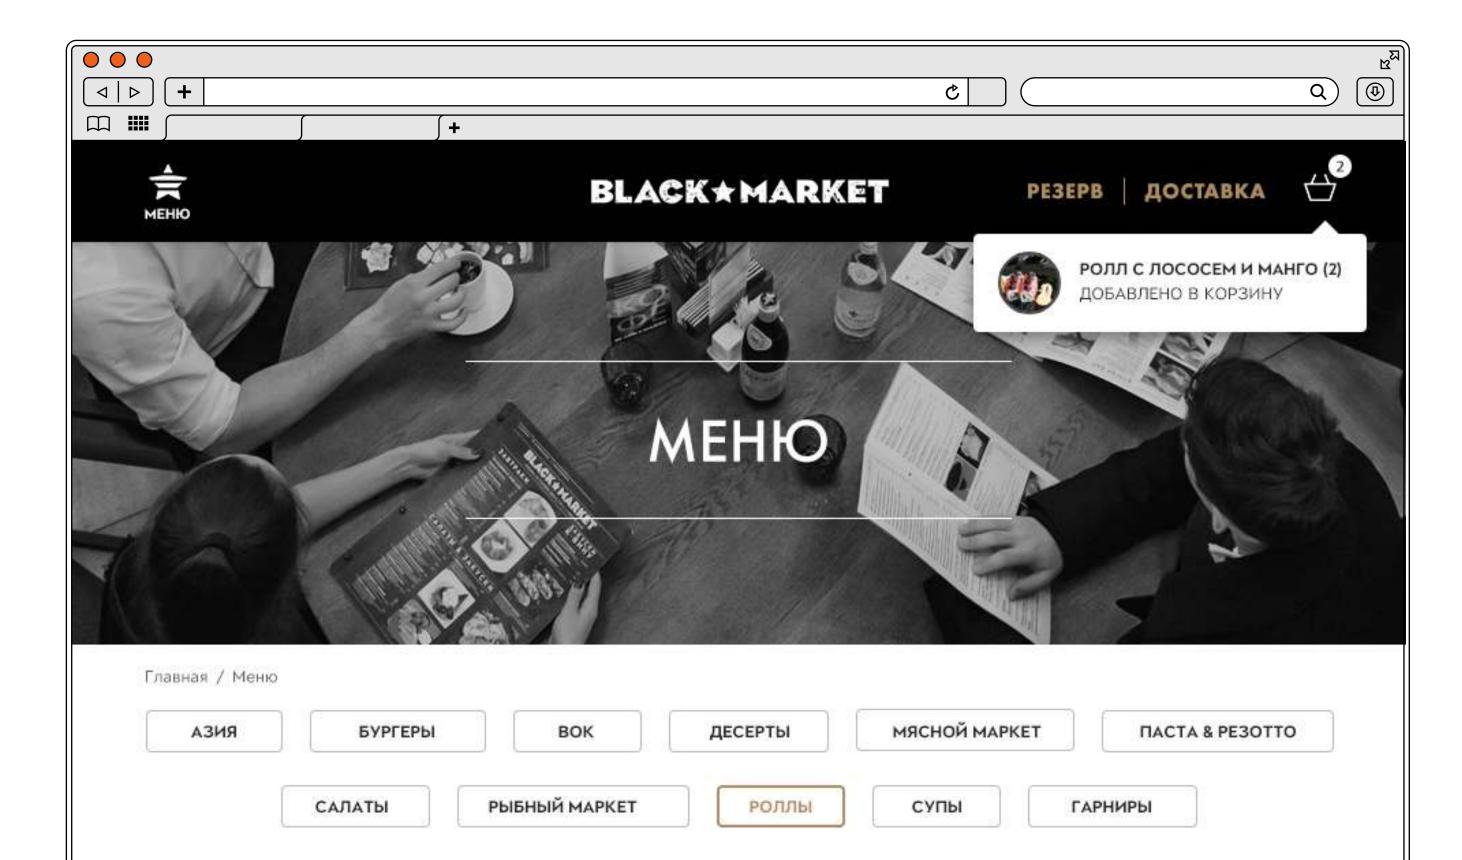

## WEBSITE FOR BLACK MARKET

# RESTAURANT DELIVERY WEBSITE FOR BLACK MARKET CAFE

- Design concept was built around the 70's-80's in Meatpacking District and the variety of emigrants' cuisine.
- Mobile version is an alternative to the mobile app, what makes it super convenient to use and increases conversion.

### **BLACKMARKET**