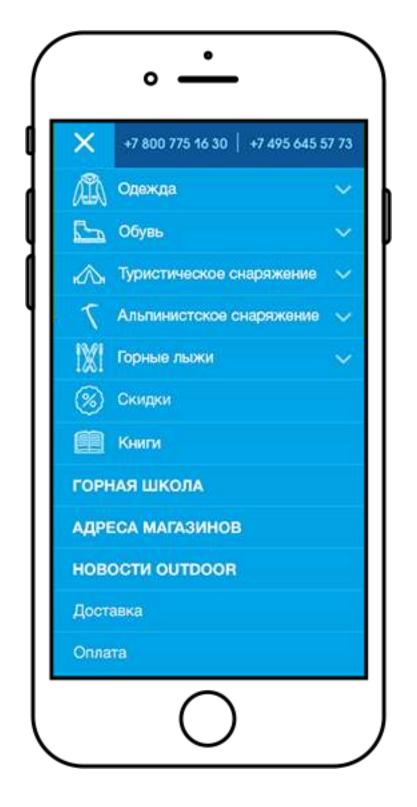

## MOBILE VERSION

The main goal of the redesign was to increase conversion in online store. The search and goods' selection was made more convenient and faster to use. Special attention was paid to several user cases such as «availability checking», «news reading», etc.