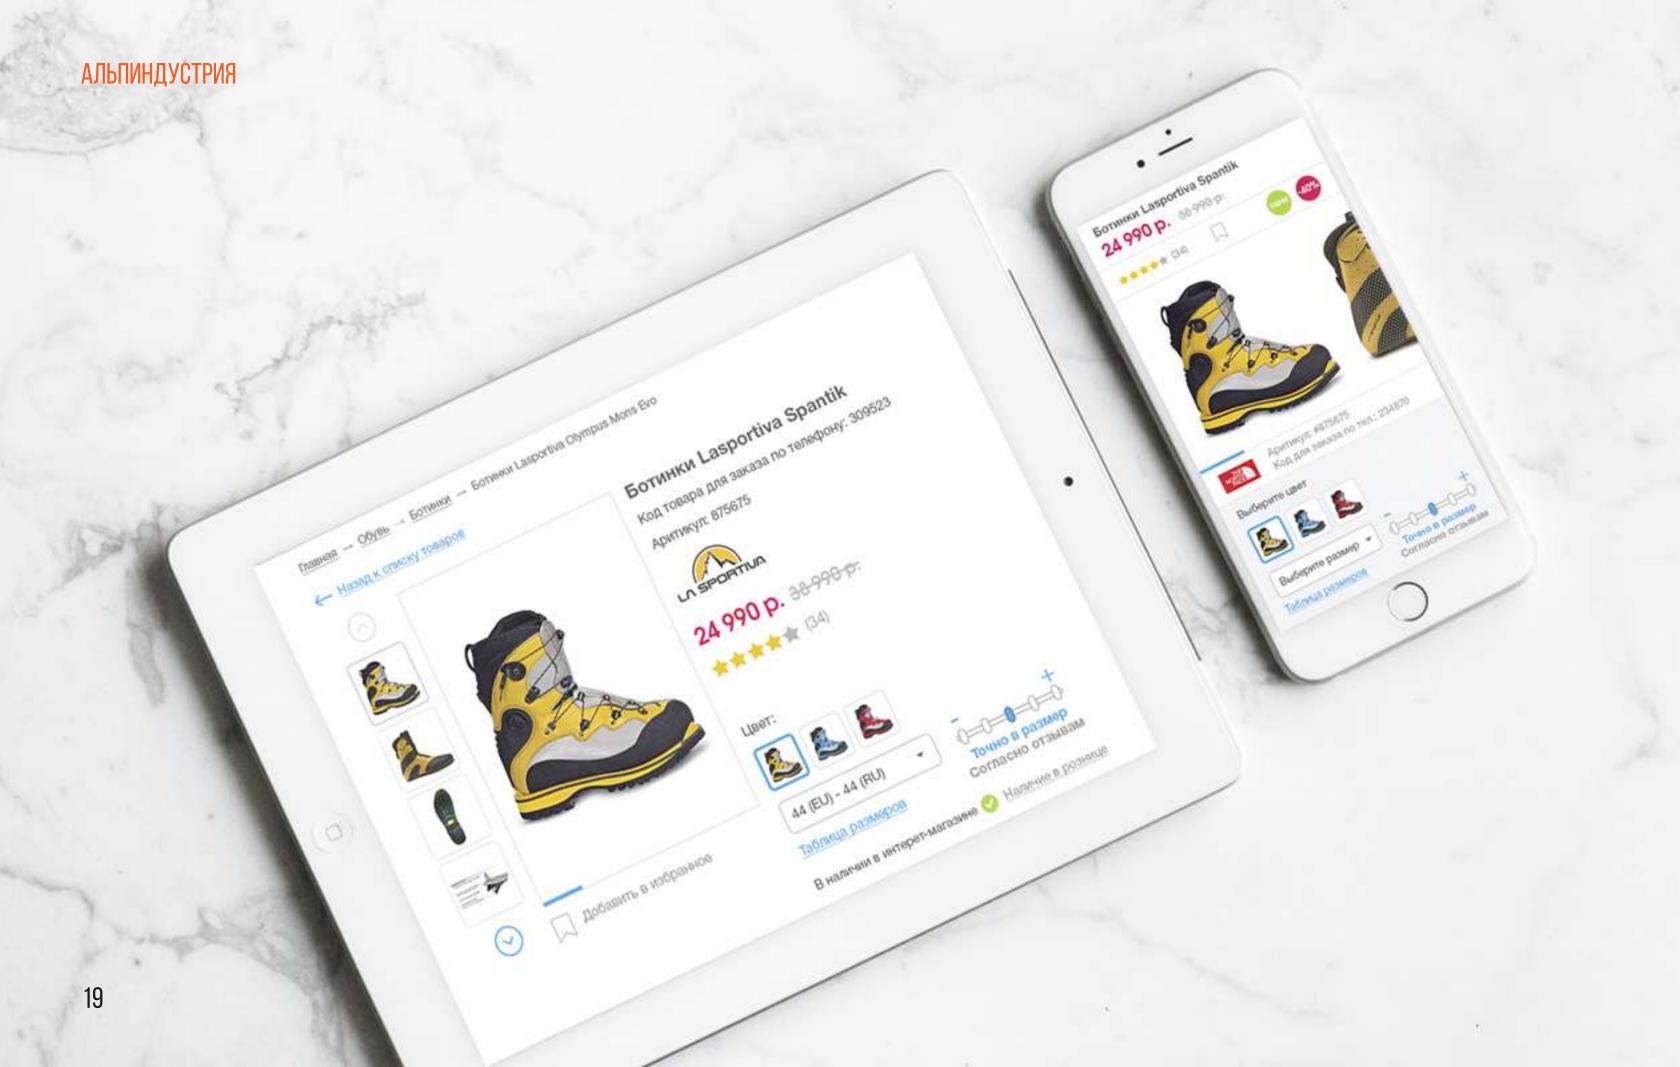

## MOBILE VERSION

The main goal of the redesign was to increase conversion in online store. The search and goods' selection was made more convenient and faster to use. Special attention was paid to several user cases such as «availability checking», «news reading», etc.