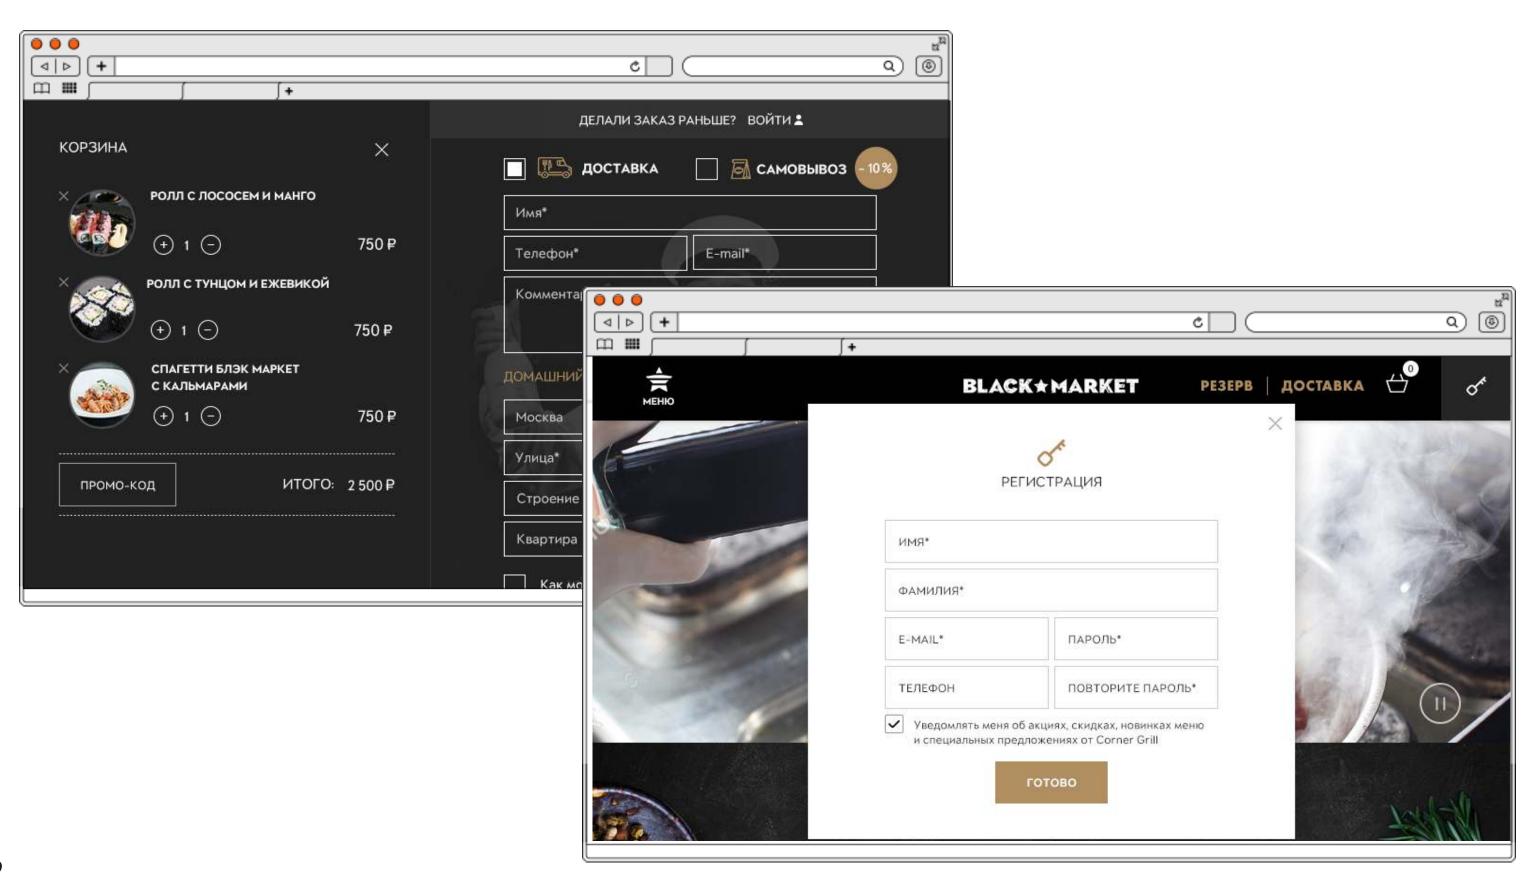

## WEBSITE FOR BLACK MARKET

# RESTAURANT DELIVERY WEBSITE FOR BLACK MARKET CAFE

- Design concept was built around the 70's-80's in Meatpacking District and the variety of emigrants' cuisine.
- Mobile version is an alternative to the mobile app, what makes it super convenient to use and increases conversion.

### **BLACKMARKET**