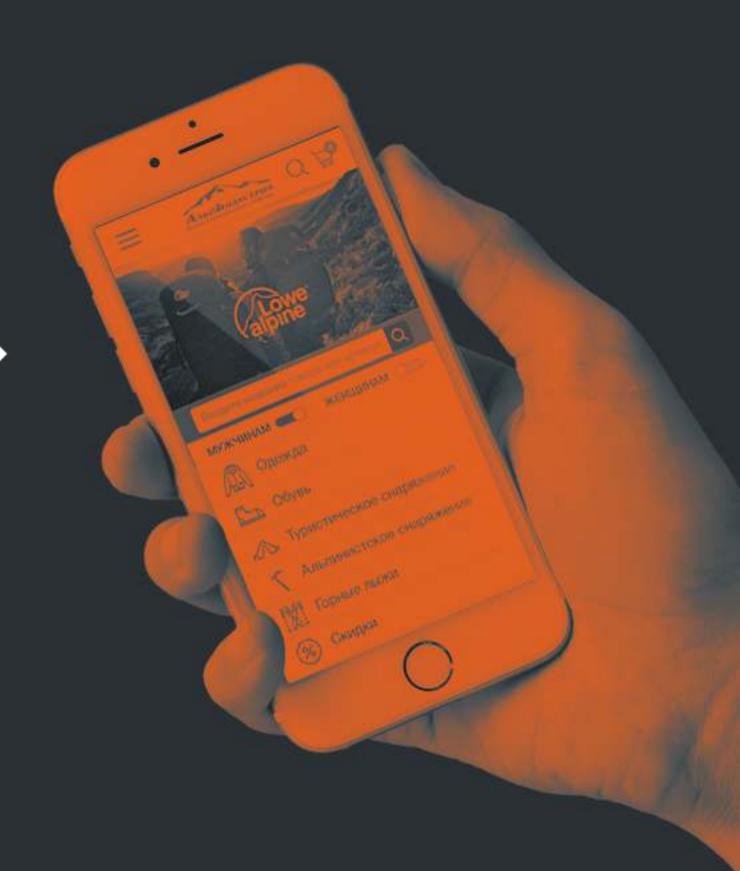

## MOBILE VERSION

The main goal of the redesign was to increase conversion in online store. The search and goods' selection was made more convenient and faster to use. Special attention was paid to several user cases such as «availability checking», «news reading», etc.