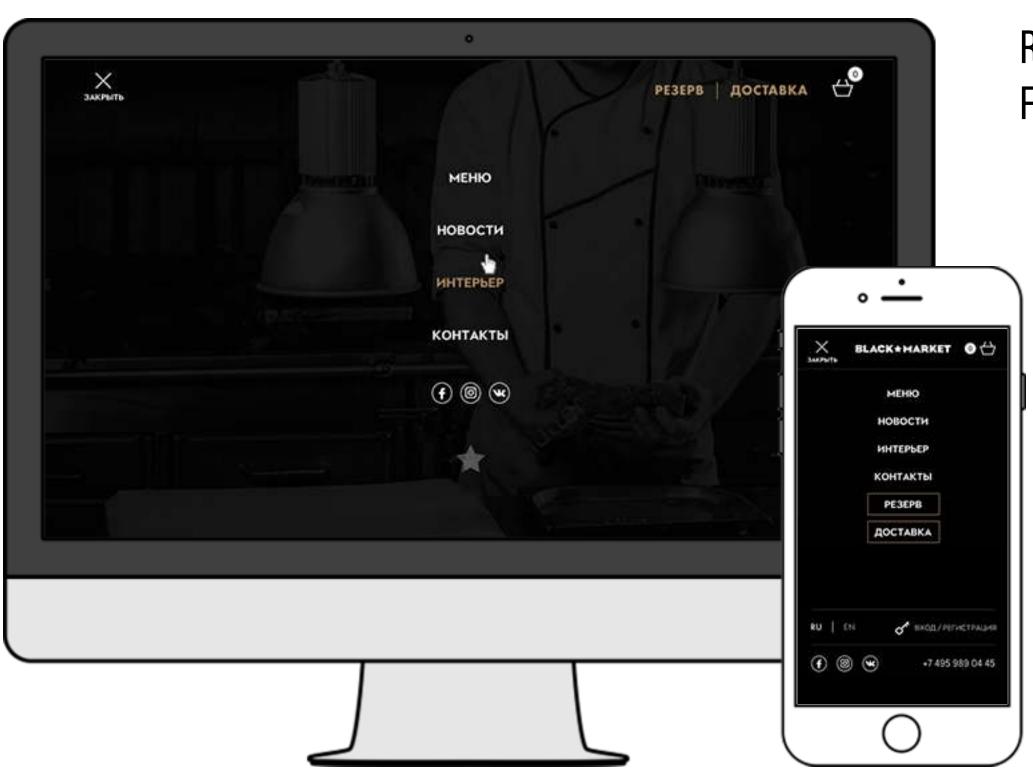

## WEBSITE FOR BLACK MARKET

# RESTAURANT DELIVERY WEBSITE FOR BLACK MARKET CAFE

- Design concept was built around the 70's-80's in Meatpacking District and the variety of emigrants' cuisine.
- Mobile version is an alternative to the mobile app, what makes it super convenient to use and increases conversion.

### **BLACKMARKET**