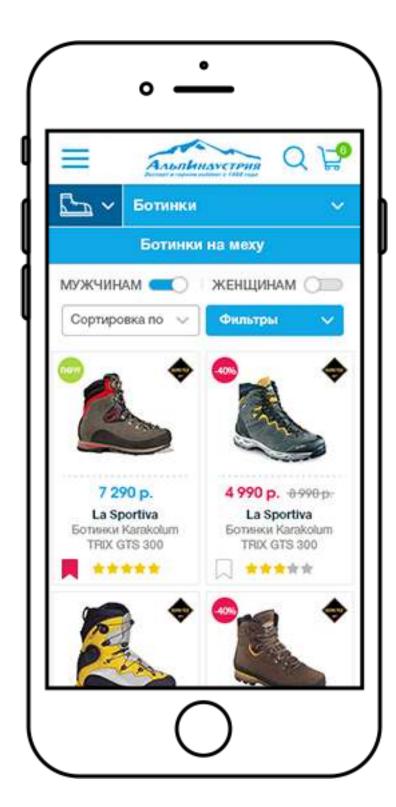

## MOBILE VERSION

The main goal of the redesign was to increase conversion in online store. The search and goods' selection was made more convenient and faster to use. Special attention was paid to several user cases such as «availability checking», «news reading», etc.