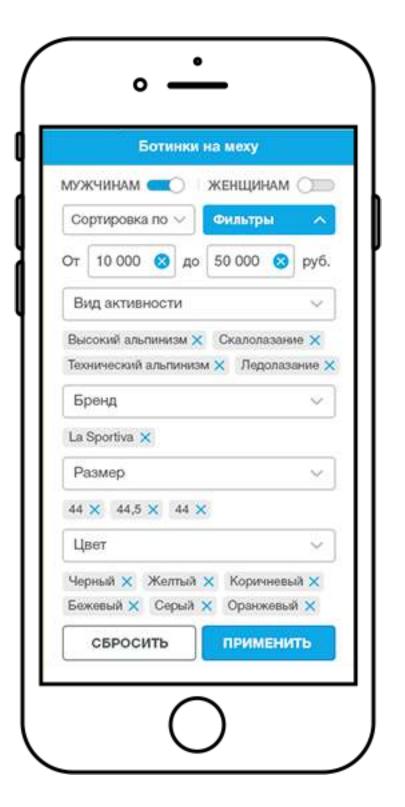

## MOBILE VERSION

The main goal of the redesign was to increase conversion in online store. The search and goods' selection was made more convenient and faster to use. Special attention was paid to several user cases such as «availability checking», «news reading», etc.